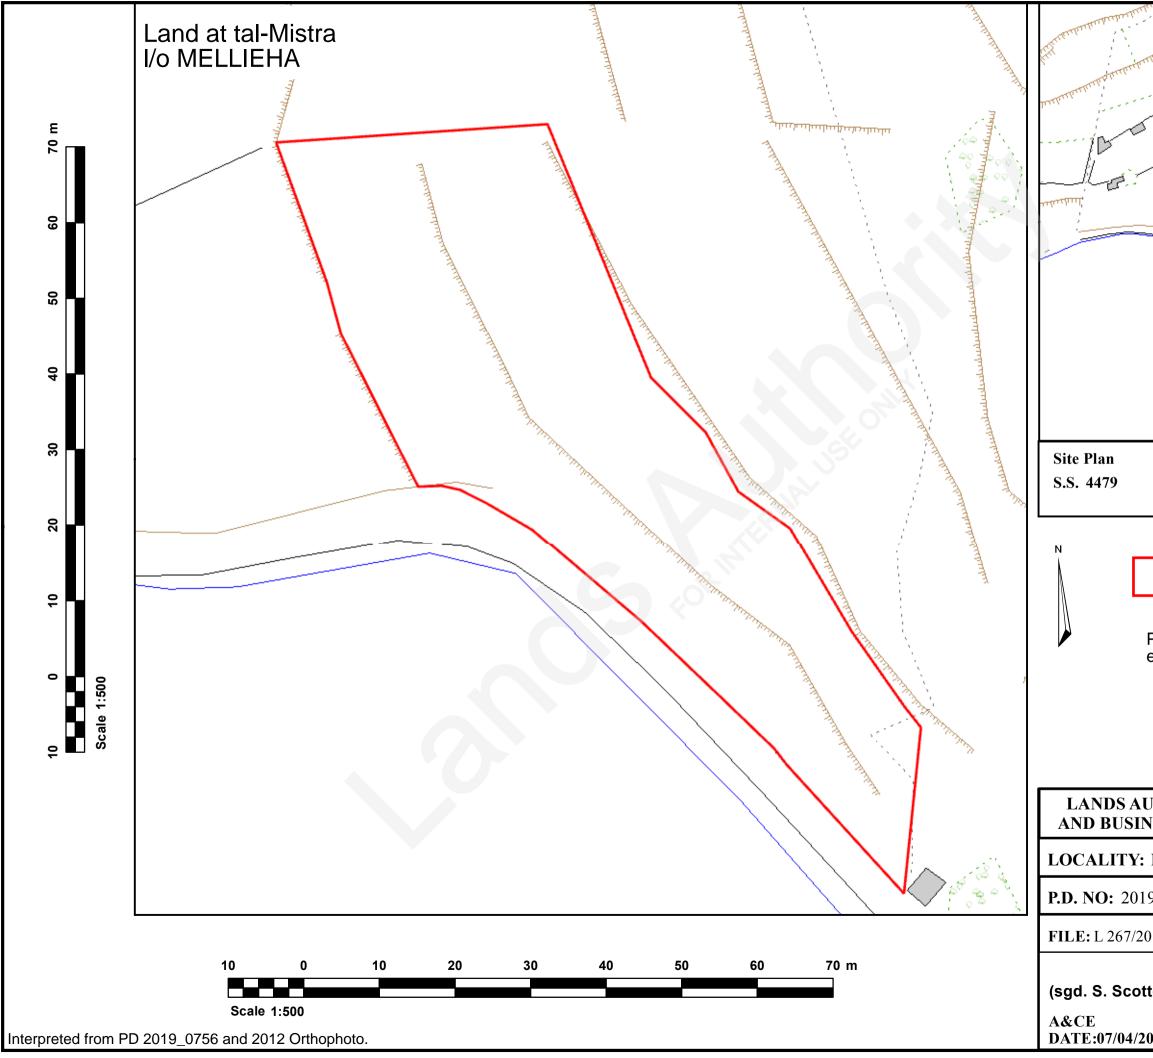

| Scale: 1:2500<br>Map Ref. 45232<br>79821                                                                 |                                                                                            |
|----------------------------------------------------------------------------------------------------------|--------------------------------------------------------------------------------------------|
| Property No.: E269881<br>Area: 2,960m <sup>2</sup><br>Property is subject to any<br>existing servitudes. |                                                                                            |
| UTHORITY - ESTATE MANAGEMENT<br>NESS DEVELOPMENT DIRECTORATE                                             |                                                                                            |
| MELLIEHA                                                                                                 |                                                                                            |
| 19_0756_1                                                                                                | SCALE 1:500                                                                                |
| 017                                                                                                      | DRAWN BY:<br>bugem151                                                                      |
| tto)<br>2020                                                                                             | (sgd. R. Demicoli)<br>f/Chief Officer - Estate<br>Management & Business<br>DATE:07/04/2020 |
|                                                                                                          |                                                                                            |