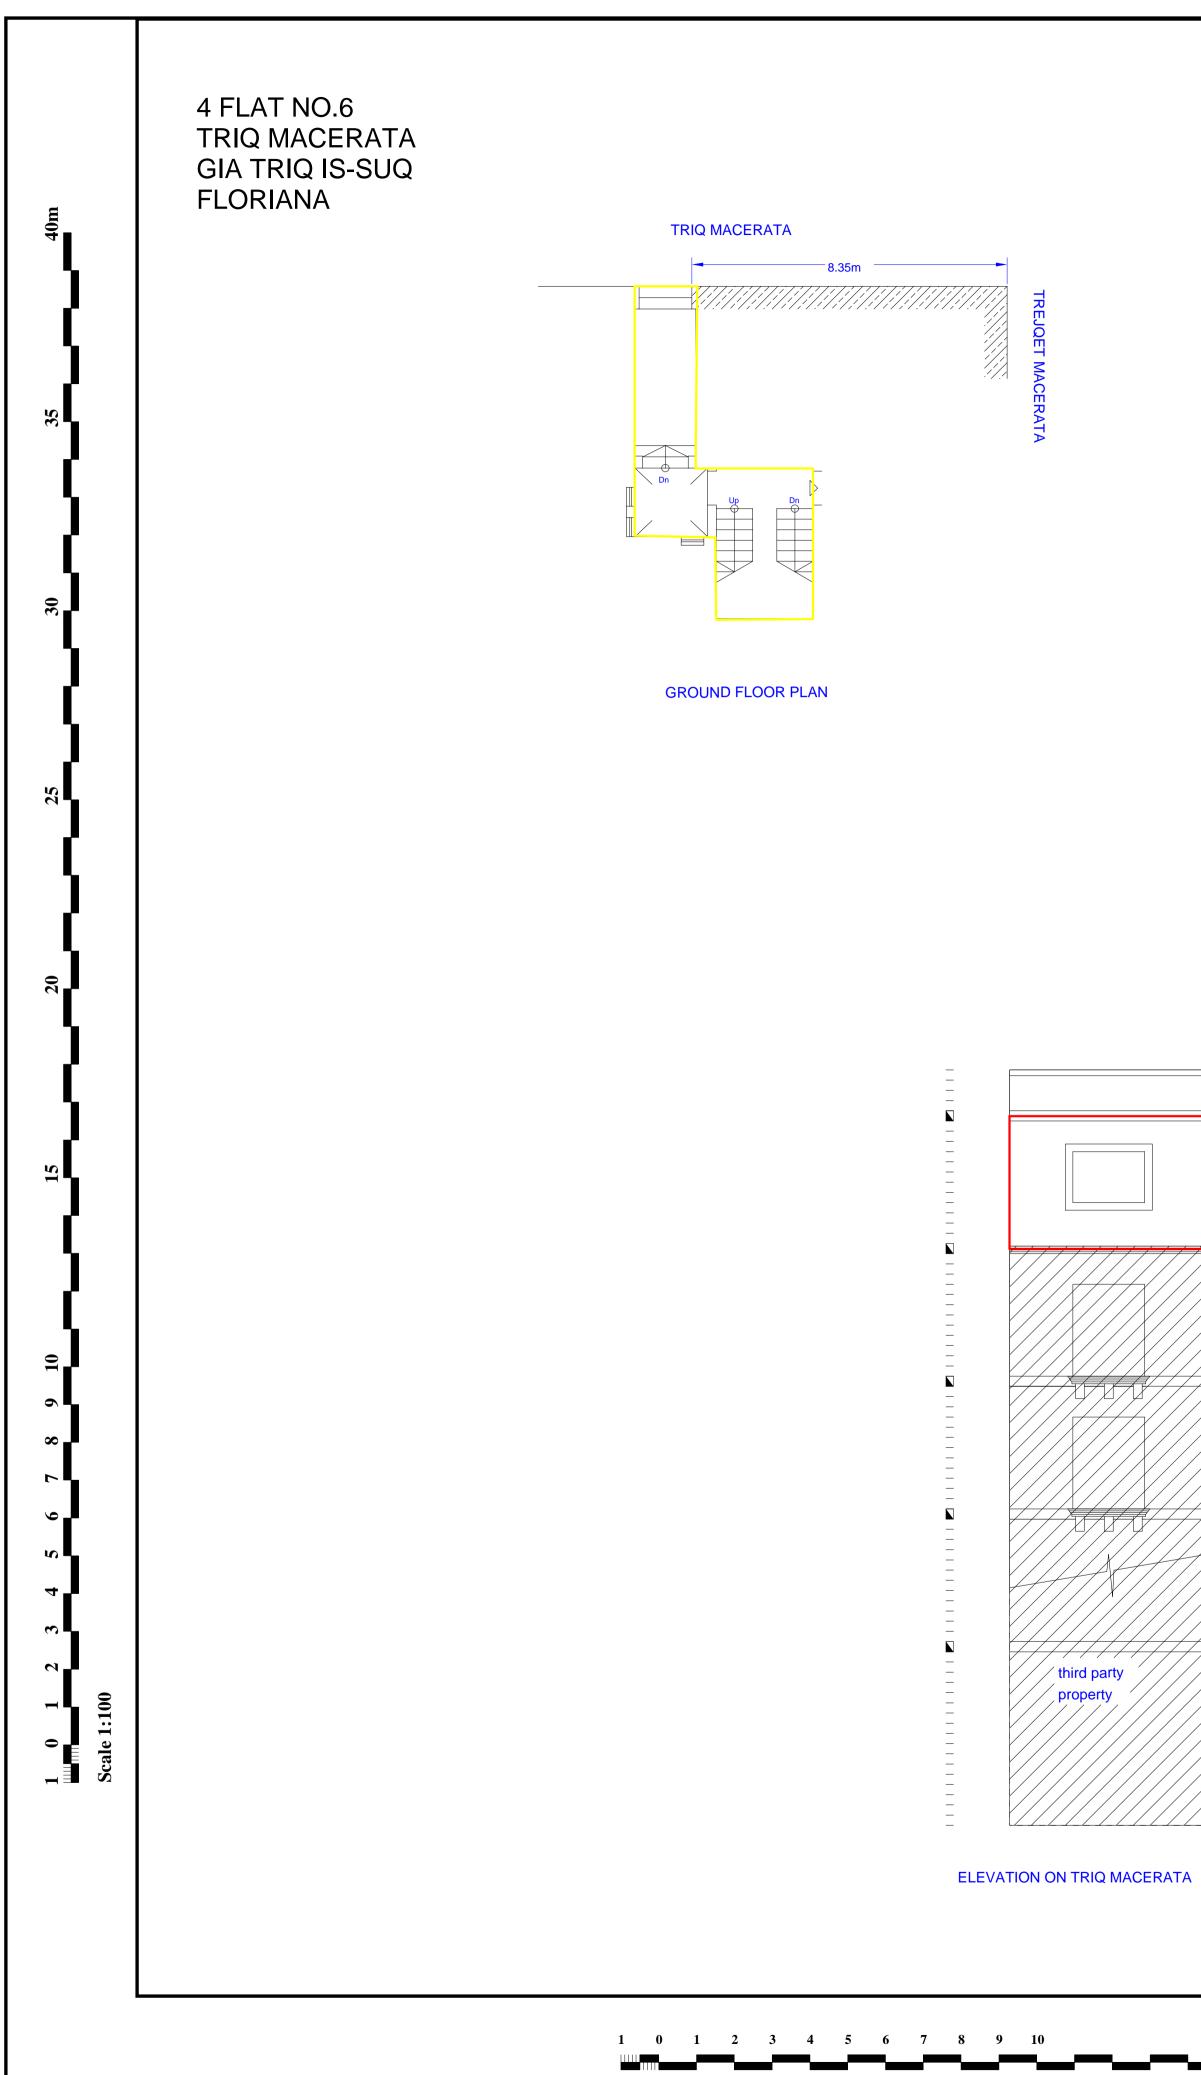

INTERPRETED FROM DRAWING SUBMITTED BY CLIENT AT RED 23 IN JO FILE T277/2000 Scale 1:100

| 15 | 20 | 25 | 30 | 35 | <b>40m</b> |
|----|----|----|----|----|------------|
|    |    |    |    |    |            |
|    |    |    |    |    |            |



## FIRST, SECOND & THIRD FLOORS



|                                                         |                                         |                       | ~~~                      |  |
|---------------------------------------------------------|-----------------------------------------|-----------------------|--------------------------|--|
| SHUT AND                                                |                                         | And sector many       |                          |  |
|