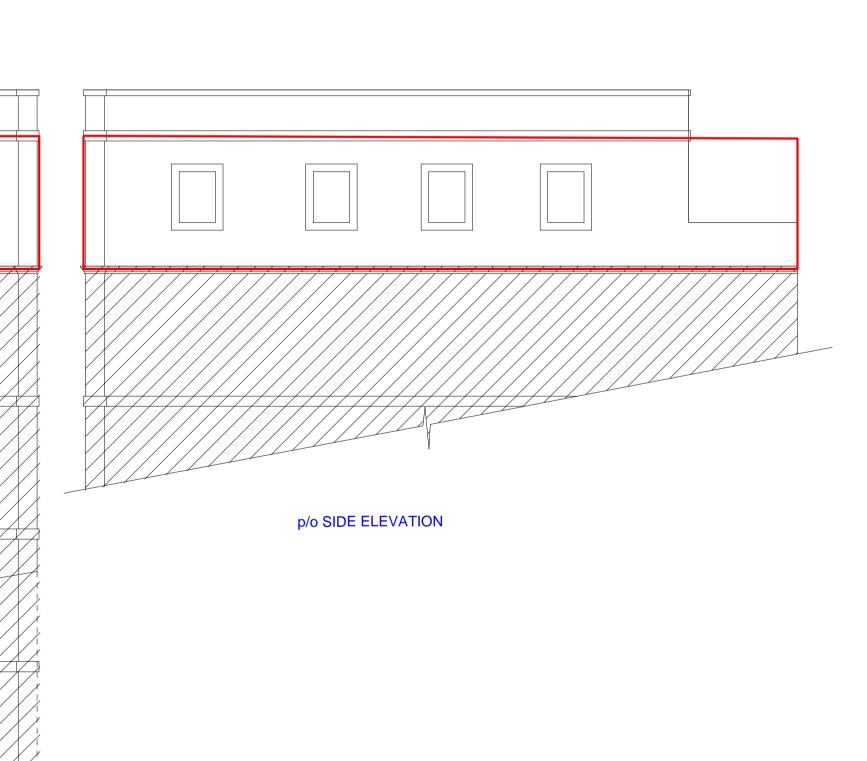

INTERPRETED FROM DRAWING SUBMITTED BY CLIENT AT RED 23 IN JO FILE T277/2000 Scale 1:100

| 15 | 20 | 25 | 30 | 35 | <b>40m</b> |
|----|----|----|----|----|------------|
|    |    |    |    |    |            |
|    |    |    |    |    |            |



## FIRST, SECOND & THIRD FLOORS



|                                                         |                                         |                       | ~~~                      |  |
|---------------------------------------------------------|-----------------------------------------|-----------------------|--------------------------|--|
| SHUT AND                                                |                                         | And sector many       |                          |  |
|                                                         |                                         |                       |                          |  |
|                                                         |                                         |                       |