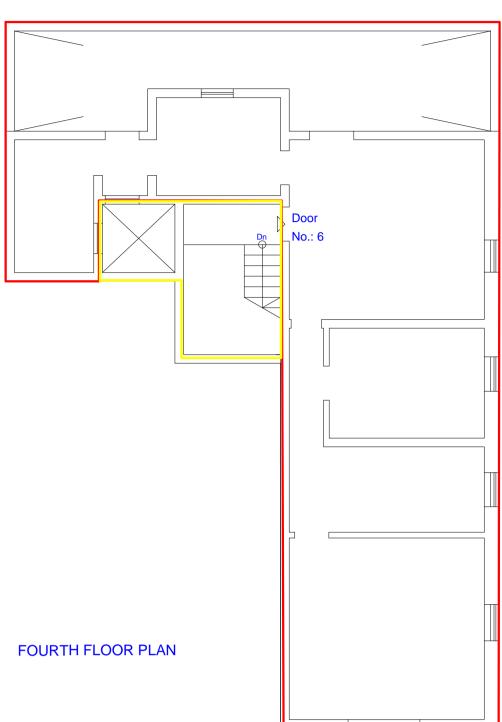

INTERPRETED FROM DRAWING SUBMITTED BY CLIENT AT RED 23 IN JO FILE T277/2000 Scale 1:100

| 15 | 20 | 25 | 30 | 35 | <b>40m</b> |
|----|----|----|----|----|------------|
|    |    |    |    |    |            |
|    |    |    |    |    |            |



## FIRST, SECOND & THIRD FLOORS



|                                                         |                                         |                       | ~~~                      |  |
|---------------------------------------------------------|-----------------------------------------|-----------------------|--------------------------|--|
| SHUT AND                                                |                                         | And sector many       |                          |  |
|                                                         |                                         |                       |                          |  |
|                                                         |                                         |                       |                          |  |
|